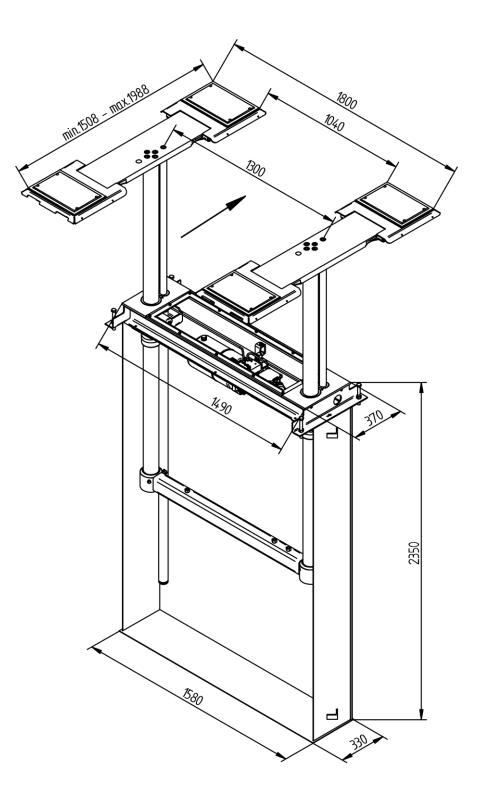

## **Detailed dimensions**

Type: JAB TwinRam 35

Technical changes and modifications reserved! Several executions available!

J.A. Becker & Söhne GmbH & Co KG Postfach 1151 · D-74148 Neckarsulm Telephone +49 (0) 7132 367-0 · Telefax +49 (0) 7132 367-289 E-Mail: <u>info@jab-becker.de</u> / www.jab-becker.de