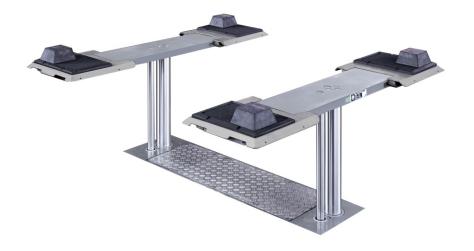

# **Hydraulic 2-Ram-Lift**

Type: JAB TwinRam 35

The electro-hydraulic 2-ram lift with pick-up plates (supports lengthwise adjustable) is suitable for fast and safe supporting of vehicles. The pick-up plates are hot dip galvanized in standard execution.

Optional available with pick-up plates UNI with extended lifting range (1.400-2.200 mm)!

User-friendly through low drive-over height. The TwinRam 35 simplifies the supporting of vehicles, reduces the set-up time and grants an optimum of accessibility.

This lift is suitable everywhere in the workshop and therefore it is an "allround lift" with main focus on service reception and repair works. Available with a ram distance of 1.300 mm or 1.700 mm.