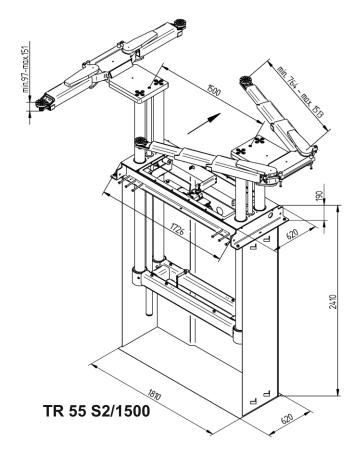

## **Detailed dimensions**

Type: JAB TwinRam 55 S2/1500 & TwinRam 55 S2/2500

Technical changes and modifications reserved! Several executions available!

## **Technical Data**

| Type                 | TwinRam 55 S2/1500 | TwinRam 55 S2/2500 |
|----------------------|--------------------|--------------------|
|                      |                    |                    |
| Lifting capacity     | 5.500 kg           | 5.500 kg           |
| Ram distance         | 1.500 mm           | 2.500 mm           |
| Effective stroke     | 2.000 mm           | 2.000 mm           |
| Lifting time approx. | 45 sec.            | 45 sec.            |
| Electric motor       | 2 kW               | 2 kW               |
| Oil filling          | 10 ltr.            | 10 ltr.            |