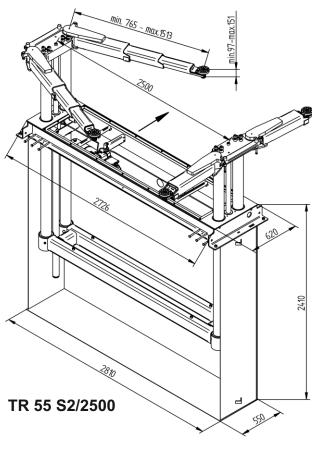

## **Detailed dimensions**

Type: JAB TwinRam 55 S2/1500 & TwinRam 55 S2/2500

Technical changes and modifications reserved! Several executions available!

## **Technical Data**

| Type                 | TwinRam 55 S2/1500 | TwinRam 55 S2/2500 |
|----------------------|--------------------|--------------------|
|                      |                    |                    |
| Lifting capacity     | 5.500 kg           | 5.500 kg           |
| Ram distance         | 1.500 mm           | 2.500 mm           |
| Effective stroke     | 2.000 mm           | 2.000 mm           |
| Lifting time approx. | 45 sec.            | 45 sec.            |
| Electric motor       | 2 kW               | 2 kW               |
| Oil filling          | 10 ltr.            | 10 ltr.            |