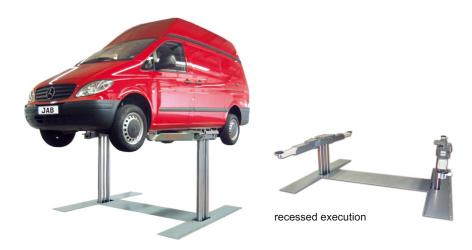

## **Hydraulic 2-Ram-Lift**

Type: JAB TwinRam 55 S2/1500 & TwinRam 55 S2/2500

The TwinRam 55 S2 with 2-stage telescopic swing arms combines all well-known advantages of a swing arm lift like reduced set-up time and allows best possible accessibility. It is available with a ram distance of 2.500 as well as 1.500 mm.

With its perfect conception, this lift can be used everywhere in the workshop for reception and repair of passenger cars. Just as well for lifting of small trucks, vans and SUVs.